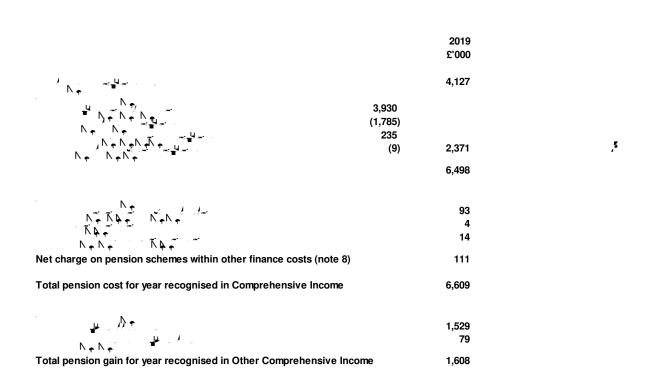

15 Enhanced pensions

16 Taxation

The University's subsidiaries are liable to Corporation Tax in the same way as any other commercial organisation.

17 Reserves

|                                        | Consolidated<br>£'000 | University<br>£'000 | . , , , | , <u>k</u> . , <del>~</del> |
|----------------------------------------|-----------------------|---------------------|---------|-----------------------------|
| 1 Tuition fees and education contracts |                       |                     |         |                             |
| "" N                                   | 37,668<br>1,182       | 37,668<br>1,182     |         |                             |