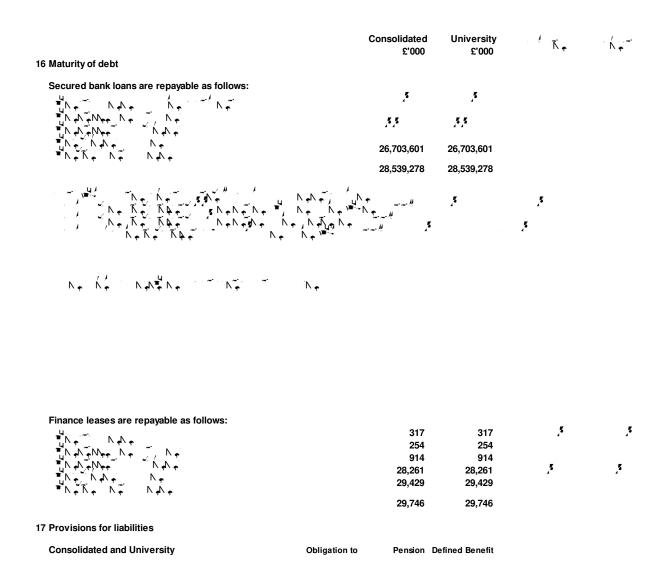

# Notes to the accounts for the year ended 31 July 2019

|                                                             | 201<br>Consolidated<br>£ | 9<br>University<br>£ | , , , , , , , , , , , , , , , , , , , | / <u>/</u> ~     |
|-------------------------------------------------------------|--------------------------|----------------------|---------------------------------------|------------------|
| 12 Non-Current Investments                                  | -                        | -                    |                                       |                  |
| No No                                                       |                          | 2                    |                                       |                  |
|                                                             | N. J.                    | N. N N.              | N, T, T,                              | N+ /N+ /         |
| NAT NA                                                      | J# .                     |                      | 2019 °£'000                           | 7                |
| N. N.                                                       |                          |                      | (10)<br>852                           |                  |
|                                                             | <b>7</b> 2019            | 9                    | •                                     |                  |
| 13 Trade and other receivables                              | Consolidated<br>£'000    | University<br>£'000  | \(\bar{\chi}\)_+                      | \ <del>,</del> ~ |
| يدريو الإرسادي                                              |                          |                      |                                       |                  |
| - , - N + N + N + N + N + N + N + N + N + N                 | 1,222<br>2,242           | 1,099<br>2,195       | <b>,</b> 5                            |                  |
| N, N,                                                       | 2,242<br>214             | 2,193                |                                       |                  |
|                                                             | -                        | 1,274                |                                       |                  |
|                                                             | 93<br>3                  | 93<br>3              | ,5                                    | ,5               |
|                                                             | 3,774                    | 4,878                |                                       | -                |
|                                                             |                          |                      | 5                                     |                  |
|                                                             | -<br>221                 | -<br>221             |                                       |                  |
|                                                             | 3,995                    | 5,099                |                                       | ,5               |
| 14 Creditors : amounts falling due within one year          |                          |                      |                                       |                  |
|                                                             | 1,836                    | 1,836                |                                       |                  |
| N                                                           | 317                      | 317                  | ,5                                    | ,5               |
| N <sub>p</sub> L N <sub>p</sub>                             | 1,112<br>573             | 1,110<br>573         |                                       |                  |
|                                                             | 3,178                    | 2,825                | <b>,</b> \$                           | ,5               |
|                                                             | 987                      | 987                  | -                                     |                  |
| NAA NA NA                                                   | 1,386<br>188             | 1,237<br>188         | ,5                                    |                  |
| * · · · · · · · · · · · · · · · · · · ·                     | 100                      | 100                  |                                       |                  |
|                                                             | 9,577                    | 9,074                |                                       |                  |
| 15 Creditors : amounts falling due after more than one year |                          |                      |                                       |                  |
| , <del>,</del> , , , , , , , , , , , , , , , , ,            | 26,704                   | 26,704               |                                       |                  |
|                                                             | 29,429                   | 29,429               |                                       |                  |
|                                                             | 21,557                   | 21,557               | ,5                                    | ,5               |
| N.                                                          | 563                      | 563                  | . 1                                   | . A <sup>c</sup> |
|                                                             | 78,253                   | 78,253               |                                       | ,5               |

17